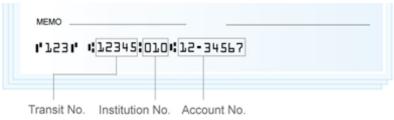

### **Account Information**

## For Payroll, Direct Deposit or Pre-Authorized Payment

# Set up your direct deposits and pre-authorized payments easily and conveniently

Direct Deposit is a fast and easy way to receive your payroll or other deposits directly into your chequing account.

Pre-authorized Payment is a convenient way to automatically pay your bills from your chequing account.

This form provides account information in place of a voided cheque and is used when arranging for direct deposits or pre-authorized payments. Simply complete this form and submit it to the company depositing the payment into your account or to the billing company.

Questions? Call us at 1800-465-2422 or visit a branch.

### How to find your banking information on a personal cheque:



#### How to find your bank account numbers online:

- You'll find your account number details on the "My Accounts" screen. The first five digits are the transit number and the last 7 digits are the account number.
- If you're set up to receive eStatements, you'll find your account number at the top of each statement.

| l. Your li  | nformation                                         |                     |                   |                    |                               |
|-------------|----------------------------------------------------|---------------------|-------------------|--------------------|-------------------------------|
| Title       | First Name                                         |                     | Middle Initial(s) | Last Name          |