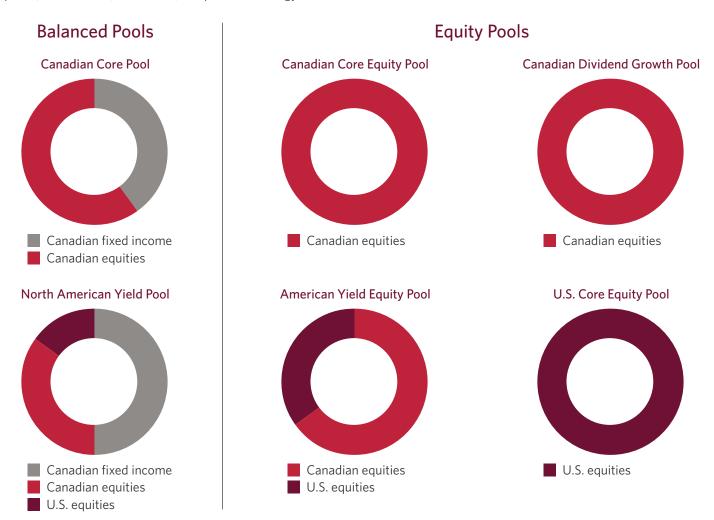

## Multi-disciplinary, actively managed and continuously monitored to help navigate market conditions

|                                 | CIBC<br>Private Wealth<br>Canadian Core Pool      | CIBC<br>Private Wealth<br>North American<br>Yield Pool | CIBC<br>Private Wealth<br>Canadian Core<br>Equity Pool | CIBC<br>Private Wealth<br>Canadian Dividend<br>Growth Pool | CIBC<br>Private Wealth North<br>American Yield<br>Equity Pool | CIBC<br>Private Wealth<br>U.S. Core Equity<br>Pool |
|---------------------------------|---------------------------------------------------|--------------------------------------------------------|--------------------------------------------------------|------------------------------------------------------------|---------------------------------------------------------------|----------------------------------------------------|
| Series Offering &<br>Fund Code  | Series F :<br>ATL5130<br>Series FT4:<br>ATL5132   | Series F:<br>ATL5090<br>Series FT4:<br>ATL5060         | Series F:<br>ATL5096                                   | Series F:<br>ATL5064<br>Series FT6:<br>ATL5094             | Series F:<br>ATL5092<br>Series FT6:<br>ATL5062                | Series F (USD):<br>ATL5098                         |
| Sub-advisor                     | CIBC Wood Gundy*                                  | CIBC Wood Gundy*                                       | CIBC Wood Gundy*                                       | CIBC Wood Gundy*                                           | CIBC Wood Gundy*                                              | CIBC Wood Gundy*                                   |
| Annual management fee           | 0.20%                                             | 0.20%                                                  | 0.20%                                                  | 0.20%                                                      | 0.20%                                                         | 0.20%                                              |
| Annual fixed administration fee | 0.05%                                             | 0.05%                                                  | 0.05%                                                  | 0.05%                                                      | 0.05%                                                         | 0.05%                                              |
| Minimum investment              | \$500                                             | \$500                                                  | \$500                                                  | \$500                                                      | \$500                                                         | \$500                                              |
| Risk rating                     | Low to medium                                     | Low to medium                                          | Medium                                                 | Medium                                                     | Medium                                                        | Medium                                             |
| Distribution frequency          | Series F:<br>Quarterly<br>Series FT4^:<br>Monthly | Series F:<br>Quarterly<br>Series FT4^:<br>Monthly      | Series F:<br>Annually                                  | Series F:<br>Quarterly<br>Series FT6†:<br>Monthly          | Series F:<br>Quarterly<br>Series FT6†:<br>Monthly             | Series F (USD):<br>Annually                        |
| Fund exposure                   | Canadian<br>Balanced                              | North American<br>Balanced                             | Canadian<br>Equity                                     | Canadian<br>Equity                                         | North American<br>Equity                                      | U.S. Equity                                        |