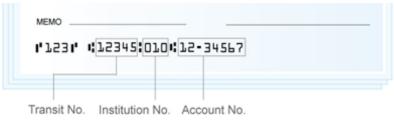

### How to find your banking information on a personal cheque:

#### How to find your bank account numbers online:

- You'll find your account number details on the "My Accounts" screen. The first five digits are the transit number and the last 7 digits are the account number.
- If you're set up to receive eStatements, you'll find your account number at the top of each statement.